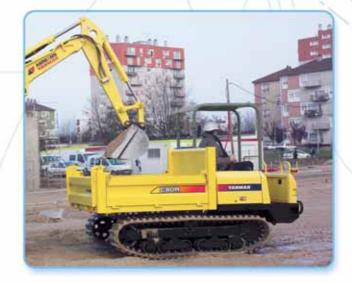

### Carrier

YANMAR

# Working applications and productivity

- Ideal for the use on all grounds : sand, soft and swampy areas, steep slopes...
- Undercarriage equipped with track rollers with pendular supports to compensate for different ground levels.
- Robust vessel with removable gates.
- Safe and quick rear dumping.
- High dump vessel capacity (1.24 m<sup>3</sup> heaped). Max. payload : 2500 kg.

- New YANMAR engine, TNV generation, fully compliant with the latest noise and environment norms.
- Reversible seat : safe operating position in both travel directions.
- Joystick allowing a safe and precise control of the machine.
- ROPS structure as standard to protect the operator against rolling over. Seat with safety belt.
- Easy access to the main components for maintenance operations.