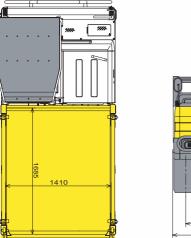

### Operating weight : 2365 kg Max. Payload : 2500 kg

Subject to any technical modifications. Dimensions given in mm.

|                                     |                                                    | C30R-2A                    |
|-------------------------------------|----------------------------------------------------|----------------------------|
|                                     | Operating weight                                   | 2365 kg                    |
| Yanmar Diesel<br>3 cylinders engine | Туре                                               | 3TNV88-SFW                 |
|                                     | Rated Output                                       | 19.1 kw / 26 HP / 2200 rpm |
|                                     | Displacement                                       | 1642 cm³                   |
|                                     | Cooling system                                     | Water                      |
|                                     | Max. torque                                        | 107.9 N.m. / 1320 rpm      |
| Undercarriage                       | Track width                                        | 320 mm                     |
|                                     | Min. ground clearance                              | 265 mm                     |
|                                     | Ground pressure (unloaded)                         | 0.27 kg/cm <sup>2</sup>    |
|                                     | Ground pressure (loaded)                           | 0.57 kg/cm <sup>2</sup>    |
| Performance                         | Max. Payload                                       | 2500 kg                    |
|                                     | Dumping angle                                      | 58°                        |
|                                     | Vessel dimensions (L x W x H)                      | 1685 x 1410 x 370 mm       |
|                                     | Dumping mechanism                                  | 1 side                     |
|                                     | Dump clearance                                     | 415 mm                     |
|                                     | Dump vessel capacity (struck/heaped)               | 0.88 / 1.24 m³             |
|                                     | Grade ability                                      | 30°                        |
|                                     | Max. Travelling speed (forward)                    | 0 - 8.2 km/h               |
|                                     | Max. Travelling speed (reverse)                    | 0 - 8.2 km/h               |
| Miscellaneous                       | Transmission                                       | Hydraulic engine with gear |
|                                     | Hydraulic tank                                     | 13                         |
|                                     | Hydraulic system                                   | 18                         |
|                                     | Fuel tank                                          | 40                         |
|                                     | Brake                                              | Wet multiple disk brake    |
|                                     | Acoustic pressure LwA<br>(2000/14/EC & 2005/88/EC) | 100 dBA*                   |