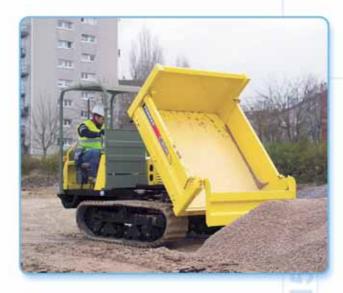

#### C30R-2A

Operating weight : 2365 kg Max. payload : 2500 kg Dump vessel capacity : 1,24 m<sup>3</sup>

# Working applications and productivity

- Ideal for the use on all grounds : sand, soft and swampy areas, steep slopes...
- Undercarriage equipped with track rollers with pendular supports to compensate for different ground levels.
- Robust vessel with removable gates.
- Safe and quick rear dumping.
- High dump vessel capacity (1.24 m<sup>3</sup> heaped). Max. payload : 2500 kg.

- New YANMAR engine, TNV generation, fully compliant with the latest noise and environment norms.
- Reversible seat : safe operating position in both travel directions.
- Joystick allowing a safe and precise control of the machine.
- ROPS structure as standard to protect the operator against rolling over. Seat with safety belt.
- Easy access to the main components for maintenance operations.