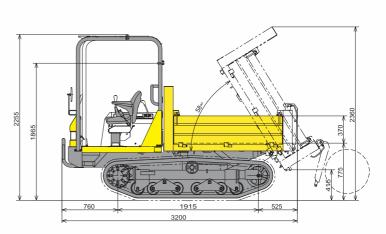

### Operating weight : 2365 kg Max. Payload : 2500 kg

Subject to any technical modifications. Dimensions given in mm.

|                                     |                                                    | C30R-2A                    |
|-------------------------------------|----------------------------------------------------|----------------------------|
|                                     | Operating weight                                   | 2365 kg                    |
| Yanmar Diesel<br>3 cylinders engine | Туре                                               | 3TNV88-SFW                 |
|                                     | Rated Output                                       | 19.1 kw / 26 HP / 2200 rpm |
|                                     | Displacement                                       | 1642 cm³                   |
|                                     | Cooling system                                     | Water                      |
|                                     | Max. torque                                        | 107.9 N.m. / 1320 rpm      |
| Undercarriage                       | Track width                                        | 320 mm                     |
|                                     | Min. ground clearance                              | 265 mm                     |
|                                     | Ground pressure (unloaded)                         | 0.27 kg/cm <sup>2</sup>    |
|                                     | Ground pressure (loaded)                           | 0.57 kg/cm <sup>2</sup>    |
| Performance                         | Max. Payload                                       | 2500 kg                    |
|                                     | Dumping angle                                      | 58°                        |
|                                     | Vessel dimensions (L x W x H)                      | 1685 x 1410 x 370 mm       |
|                                     | Dumping mechanism                                  | 1 side                     |
|                                     | Dump clearance                                     | 415 mm                     |
|                                     | Dump vessel capacity (struck/heaped)               | 0.88 / 1.24 m³             |
|                                     | Grade ability                                      | 30°                        |
|                                     | Max. Travelling speed (forward)                    | 0 - 8.2 km/h               |
|                                     | Max. Travelling speed (reverse)                    | 0 - 8.2 km/h               |
| Miscellaneous                       | Transmission                                       | Hydraulic engine with gear |
|                                     | Hydraulic tank                                     | 13                         |
|                                     | Hydraulic system                                   | 18                         |
|                                     | Fuel tank                                          | 40                         |
|                                     | Brake                                              | Wet multiple disk brake    |
|                                     | Acoustic pressure LwA<br>(2000/14/EC & 2005/88/EC) | 100 dBA*                   |