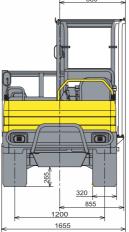

### Operating weight : 2365 kg Max. Payload : 2500 kg

Subject to any technical modifications. Dimensions given in mm.

|                                     |                                                    | C30R-2A                    |
|-------------------------------------|----------------------------------------------------|----------------------------|
|                                     | Operating weight                                   | 2365 kg                    |
| Yanmar Diesel<br>3 cylinders engine | Туре                                               | 3TNV88-SFW                 |
|                                     | Rated Output                                       | 19.1 kw / 26 HP / 2200 rpm |
|                                     | Displacement                                       | 1642 cm³                   |
|                                     | Cooling system                                     | Water                      |
|                                     | Max. torque                                        | 107.9 N.m. / 1320 rpm      |
| Undercarriage                       | Track width                                        | 320 mm                     |
|                                     | Min. ground clearance                              | 265 mm                     |
|                                     | Ground pressure (unloaded)                         | 0.27 kg/cm <sup>2</sup>    |
|                                     | Ground pressure (loaded)                           | 0.57 kg/cm <sup>2</sup>    |
| Performance                         | Max. Payload                                       | 2500 kg                    |
|                                     | Dumping angle                                      | 58°                        |
|                                     | Vessel dimensions (L x W x H)                      | 1685 x 1410 x 370 mm       |
|                                     | Dumping mechanism                                  | 1 side                     |
|                                     | Dump clearance                                     | 415 mm                     |
|                                     | Dump vessel capacity (struck/heaped)               | 0.88 / 1.24 m³             |
|                                     | Grade ability                                      | 30°                        |
|                                     | Max. Travelling speed (forward)                    | 0 - 8.2 km/h               |
|                                     | Max. Travelling speed (reverse)                    | 0 - 8.2 km/h               |
| Miscellaneous                       | Transmission                                       | Hydraulic engine with gear |
|                                     | Hydraulic tank                                     | 13                         |
|                                     | Hydraulic system                                   | 18                         |
|                                     | Fuel tank                                          | 40                         |
|                                     | Brake                                              | Wet multiple disk brake    |
|                                     | Acoustic pressure LwA<br>(2000/14/EC & 2005/88/EC) | 100 dBA*                   |